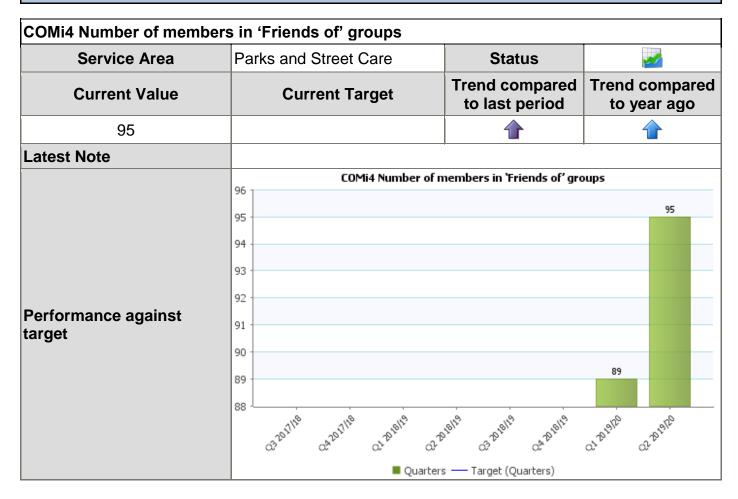

## Portfolio Owners Community Development

| Title                                                                                                              | Service<br>Area        | Status | Completion<br>Date | Progress<br>Bar | Notes |
|--------------------------------------------------------------------------------------------------------------------|------------------------|--------|--------------------|-----------------|-------|
| Develop new<br>programme of<br>community<br>events                                                                 | Community<br>Relations |        | 31-Mar-2020        | 49%             |       |
| Develop<br>volunteering<br>policy                                                                                  | Community<br>Relations |        | 31-Mar-2020        | 28%             |       |
| Support<br>Community<br>Asset<br>Transfer                                                                          | Community<br>Relations |        | 31-Mar-2020        | 39%             |       |
| Develop,<br>engage and<br>support<br>voluntary<br>sector such<br>as 'Friends of'<br>groups                         | Community<br>Relations |        | 31-Mar-2020        | 20%             |       |
| Establish an<br>inter- faith<br>forum                                                                              | Community<br>Relations |        | 31-Mar-2020        | 9%              |       |
| Work with the<br>Gedling<br>Senior's<br>Council to<br>inform<br>relevant local<br>policy and<br>decision<br>making | Community<br>Relations |        | 31-Mar-2020        | 40%             |       |